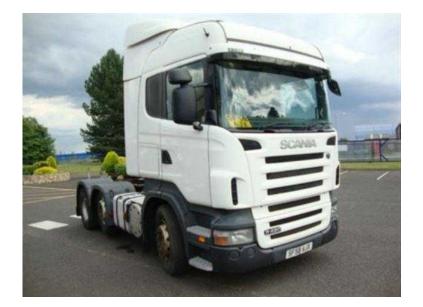

## Scania R420 2008

Location **South West, Gloucestershire** https://www.freeadsz.co.uk/x-450760-z

General, Chassis number: XLER6X20005219820, Production date: 2008-10-17, First registration date: 2008-12-24, Registration number: SF58AJX, SCANIA APPROVED: No, Technical, Engine: DT12 420 Hp, Emission: Euro 4, Gearbox: GRSO905, opticruise, Rear axle: R780, ratio 3,080, Single, Cab: High, Sleeper, AC, Right Hand Drive, Brakes: Discbrakes, Wheel base: 3975 mm, Suspension: steel-/air suspension, Axle weight: 1st: 7500 kg 2nd: 6100 kg 3rd: 10200 kg 4th: 10200 kg, Bogie weight: 16300 kg, Gross vehicle weight: 23100 kg, Tyres size: Front: 295/80R22.5 Rear: 295/80R22.5, Extras: Tank volume 600 litres, Auxiliary Heating, Diff Lock, Hydraulic System, Power Take