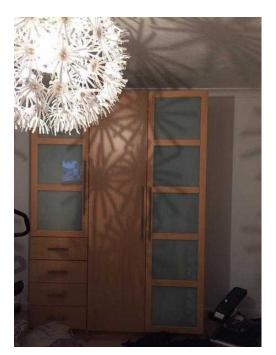

## Wardrobe (50 GBP)

FPOOAdSZ.co.dk

Location South East, Surrey https://www.freeadsz.co.uk/x-450823-z

Beech and frosted glass triple doored wardrobe with four drawers and internal upper shelf. Total of 150 cms wide made up of 100 cm wide double section plus 50 cm single section. 50cm deep x 280cm.