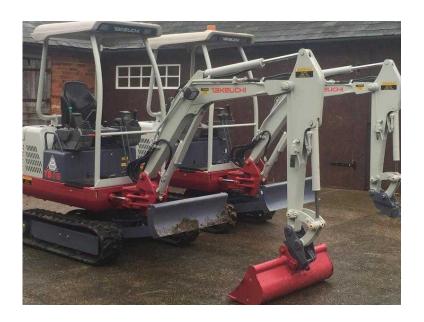

## Digger and Driver Hire Milton Keynes Bedford Buckingham Aylesbury Northampton F

Location **South East, Buckinghamshire** https://www.freeadsz.co.uk/x-450842-z

1.6 TONNE MINI DIGGER, DIGGER HIRE WITH DRIVER - WE ARE BASED IN MILTON KEYNES AND COVER THE WHOLE OF BEDFORDSHIRE, HERTFORDSHIRE, NORTHAMPTONSHIRE AND BUCKINGHAMSHIRE

CPCS TICKETED AND FULLY INSURED OVER 20 YEARS EXPERIENCE

A 1.6 TONNE MINI DIGGER WITH DRIVER STARTS FROM £200.00 PER DAY

WE ARE ALSO ABLE TO SUPPLY ANY OTHER SIZE OF DIGGER AND PLANT WITH OPERATOR, PLEASE CALL FOR DETAILS

WE ARE ABLE TO GIVE A SET PRICE FOR ANY PROJECT OR SIMPLY JUST HIRE A DIGGER WITH A DRIVER FOR THE DAY

PLEASE RING FOR MORE DETAILS TEL 07889 778462 OR 01280 860540

WE ALSO HAVE A HYDRAULIC BREAKER FOR BREAKING UP CONCRETE AND DUMPER TRUCK FOR MOVING SOIL WHACKER PLATE, LASER LEVEL, CAT AND GENNY CABLE DETECTOR