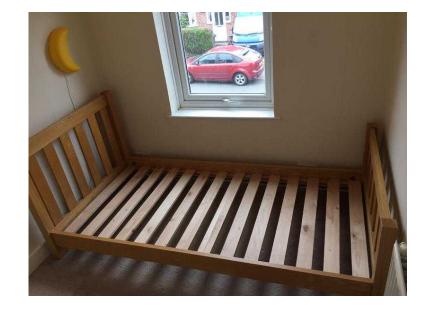

## Solid Oak single bed (150 GBP)

Location **West Midlands, Warwickshire** https://www.freeadsz.co.uk/x-450854-z

Dimension:- 1900mm (L) X 1000mm (W). Excellent condition, like

| Solid Oak single bed  https://www.freeadsz.co.uk/x-4508 | Solid Oak single bed  https://www.freeadsz.co.uk/x-4508 54-z | Solid Oak single bed  https://www.freeadsz.co.uk/x-4508 | Solid Oak single bed  https://www.freeadsz.co.uk/x-4508 | Solid Oak single bed  https://www.freeadsz.co.uk/x-4508 54-z | Solid Oak single bed  https://www.freeadsz.co.uk/x-4508 54-z | Solid Oak single bed  https://www.freeadsz.co.uk/x-4508 54-z |
|---------------------------------------------------------|--------------------------------------------------------------|--------------------------------------------------------------|--------------------------------------------------------------|--------------------------------------------------------------|---------------------------------------------------------|---------------------------------------------------------|--------------------------------------------------------------|--------------------------------------------------------------|--------------------------------------------------------------|