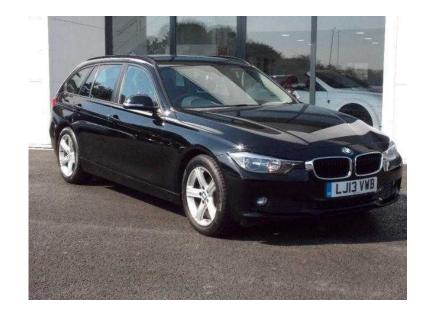

## **BMW 3 Series 2013 (11,779 GBP)**

Location **East Midlands, Nottinghamshire** https://www.freeadsz.co.uk/x-450894-z

1 OWNER + 3 X BMW SERVICE STAMPS, Automatic Air Conditioning, Two Zone, Cruise Control with Brake Function, DAB Tuner, Park Distance Control (PDC), Rear, Start/Stop System, 17in Light Alloy Star Spoke Wheels with 225/50 Run Flat Tyres, Alarm System (Thatcham 1) with Remote Control, BMW Professional Radio with Single CD Player (with MP3 Playback Capability) and 6.5in Colour Display Screen, 3.5mm Auxiliary Input, Bluetooth Hands Free Facility with USB Audio Interface, Comfort Go Keyless Engine Start, Electric Windows Front and Rear, with Open/Close Fingertip Control, Antitrap Facility and Comfort Closing, Hill Start Assistant, On Board Computer (OBC), Rain Sensor, Tyre Puncture Warning System (TPWS). BLACK, THIS VEHICLE IS LOCATED AT PREMIER CAR SUPERMARKET, CARRIERS ROAD (A38 NORTH) DERBY DE65 6GY. £11,779 p/x welcome Cruise