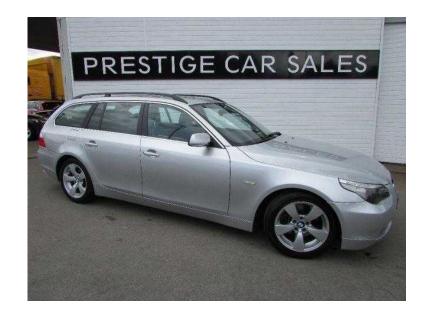

## **BMW 5 Series 2005 (40 GBP)**

Location **East Midlands, Nottinghamshire** https://www.freeadsz.co.uk/x-450908-z

FULL LEATHER, CRUISE CONTROL, SERVICE HISTORY WITH 8 SERVICES, ALLOY WHEELS, I-DRIVE SYSTEM, AIR CON, Air-Conditioning (Automatic), Cruise Control, Parking Aid (Rear), Alarm, Alloy Wheels (16in), Computer, Electric Windows (Front/Rear), In Car Entertainment (Radio/CD), Paint Metallic, CD Player, Armrest, Body Coloured Bumpers, Alloy wheels, Air conditioning, Electronic Stability Programme, Immobiliser, Height adjustable drivers seat, Leather seats, Remote central locking, Power steering, Power-Assisted Steering, Radio, Central Door Locking, Electric windows, Central locking, Folding rear seats, Steering Wheel Mounted Controls. SILVER, £4,000 p/x considered Immobiliser, Alarm, Central Locking, Remote Central Locking, Power Steering, Air Conditioning, Cruise Control, Full Leather, Electric Windows, CD Player, Radio, Folding Rear