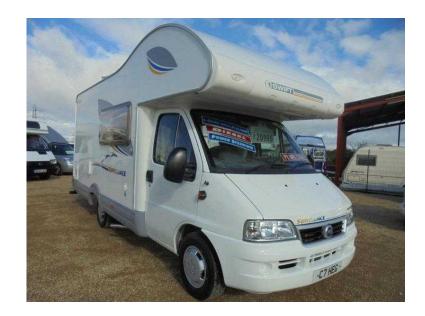

## Swift 590 RS 2005 (20,995 GBP)

Location **South West, Somerset** https://www.freeadsz.co.uk/x-450920-z

5 Berth, Overcab Bed, Flyscreens, Blinds, Forward-facing seats, Rear Belts, Mains, Leisure Battery, Hot Water, 3-Way Fridge, Wine Cabinet, 4-Burner Hob, Oven, Grill, Wardrobe, Shower, Hand Basin, Cassette Toilet, Rear Kitchen, Rear Washroom, Curtains, Power steering, Central locking, Electric windows, Blown Air Heating, Heki Roof Light, Loose Fit Carpets, On Board Water Tank, TV Aerial, Tow Bar,