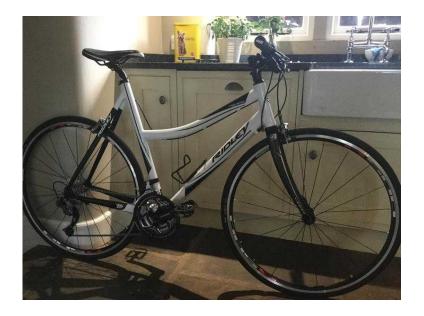

## Ladies Ridley Hybrid Commuter bike brand new (425 GBP)

Location West Midlands, Staffordshire https://www.freeadsz.co.uk/x-450932-z

Ridley Tempo White - Black, 58cm (22.75") Womens specific geometry

Ridley make some of the best bike frames, some being used on the pro tour, whilst not a pro tour bike this is no exception as this is an excellent hybrid bike with a lightweight aluminium frame. Aimed at the road and trails this is a quick, well equipped bike and with its wide range of 27 gears this works just as well on the roads and trails in the peak district as it does in the city. Great as a commuter bike and with carbon forks it gives a very comfortable ride. As Ridley say about this bike "why take the slow lane when you can ride at the pace of the tempo".

This bike is unused and as new but with a few upgraded components

I have one of these in a smaller size (this one was just too big) and it is my favourite bike ever, I ride 000's of miles a year on it and prefer it to my carbon fibre road bike.

It is a 58cm frame and I think would suit someone 5'9' or taller but you are welcome to come and try it before bidding.

Ridley's description:

"Why take the slow lane when you can ride at the pace of the Tempo? The Tempo is equipped with