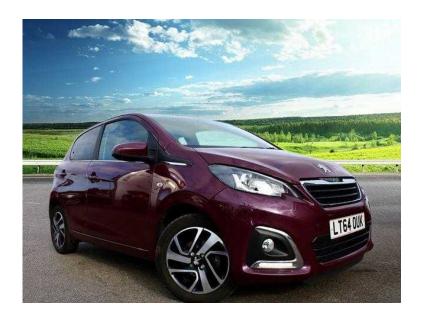

## Peugeot 108 2014 (7,280 GBP)

Location **East of England, Hertfordshire** https://www.freeadsz.co.uk/x-450954-z

Mileage 25,520 miles, Registered 2014, Registration LT64OUK, Fuel Type Petrol, Tax Band A, Tax Cost £0, Engine Size 1.2I, Fuel Consumption 65.7 mpg, Doors 5, Stock Number 6560162, Previous Owners N/A, Bodystyle Hatchback, Transmission Manual, Colour Purple, Interior Trim Claudia leather Black, Exterior Colour Metallic Purple