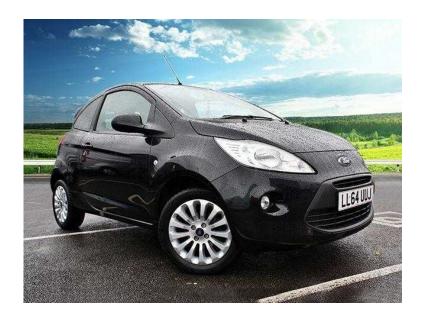

## Ford Ka 2015 (6,480 GBP)

Location **East of England, Hertfordshire** https://www.freeadsz.co.uk/x-450957-z

Mileage 16,242 miles, Registered 2015, Registration LL64UUJ, Fuel Type Petrol, Tax Band C, Tax Cost £30, Engine Size 1.2l, Fuel Consumption 57.7 mpg, Doors 3, Stock Number 6573646, Previous Owners N/A, Bodystyle Hatchback, Transmission Manual, Colour Black, Interior Trim FairlandSyracuse, Exterior Colour Midnight )