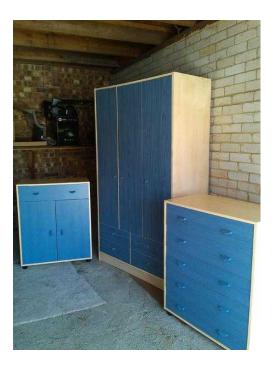

## Wardrobe, Chest of drawers and matching storage cupboard (50 GBP)

Location South East, West Sussex https://www.freeadsz.co.uk/x-451052-z

Would be ideal of children's or students.

|                                                                                                             |                                                                                                             |                                                                                                             | 1                                                                                                           |                                                                                                             | 1                                                                                                           |                                                                                                             |                                                                                                             |                                                                                                             |                                                                                                             |
|-------------------------------------------------------------------------------------------------------------|-------------------------------------------------------------------------------------------------------------|-------------------------------------------------------------------------------------------------------------|-------------------------------------------------------------------------------------------------------------|-------------------------------------------------------------------------------------------------------------|-------------------------------------------------------------------------------------------------------------|-------------------------------------------------------------------------------------------------------------|-------------------------------------------------------------------------------------------------------------|-------------------------------------------------------------------------------------------------------------|-------------------------------------------------------------------------------------------------------------|
|                                                                                                             |                                                                                                             |                                                                                                             |                                                                                                             |                                                                                                             |                                                                                                             |                                                                                                             |                                                                                                             |                                                                                                             |                                                                                                             |
| Wardrobe, Chest of drawers<br>and matching storage<br>cupboard<br>https://www.freeadsz.co.uk/x-4510<br>52-z |