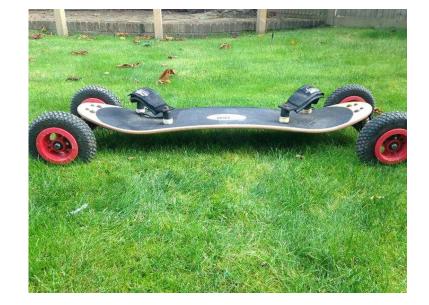

## **Mountain Board (35 GBP)**

Location **South East, Surrey** https://www.freeadsz.co.uk/x-451062-z

| 回旋配 | Mountain                           | Board   |
|-----|------------------------------------|---------|
|     | https://www.freeadsz.co.ul         | /x-4510 |
|     | Mountain                           | Board   |
|     | https://www.freeadsz.co.uh<br>62-z | /x-4510 |
|     | Mountain                           | Board   |
| 7   | https://www.freeadsz.co.uh<br>62-z | /x-4510 |
|     | Mountain                           | Board   |
|     | https://www.freeadsz.co.ul         | /x-4510 |
|     | Mountain                           | Board   |
|     | https://www.freeadsz.co.ul         | /x-4510 |
|     | Mountain                           | Board   |
|     | https://www.freeadsz.co.ul         | /x-4510 |
|     | Mountain                           | Board   |
|     | https://www.freeadsz.co.ul         | /x-4510 |
|     | Mountain                           | Board   |
|     | https://www.freeadsz.co.ul<br>62-z | /x-4510 |
|     | Mountain                           | Board   |
|     | https://www.freeadsz.co.ul         | /x-4510 |
| 温源  | Mountain                           | Board   |
|     | https://www.freeadsz.co.ul<br>62-z | /x-4510 |