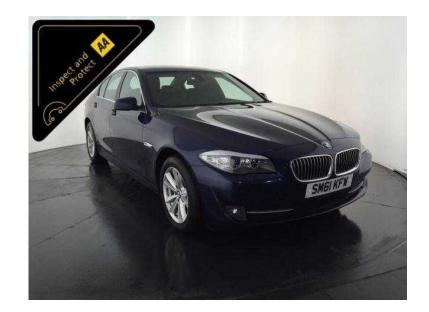

## **BMW 5 Series 2011 (90 GBP)**

Location **East Midlands, Northamptonshire** https://www.freeadsz.co.uk/x-451080-z

Blue, AA INSPECTED PLUS AA 3 MONTH WARRANTY, 1 owner, Last serviced on 26/01/2016 at 128,923 miles, 5 seats, 12 Months Road Tax Only £110, Specification Includes, 17" Alloy Wheels, Audio And Visual Front And Rear Parking Sensors, Key-Less Go, Stop/start Technology, Full Black Leather Interior, 3 Stage Heated Front Seats, Digital Dual Zone Climate Control, Cruise Control, Digital Display, Cd Stereo System, Satellite Navigation System, Voice Control, Bluetooth, 6 Speed Manual Gearbox. Value Financing Options Available, Fixed Prices. £9,000 p/x welcome Cruise Control,