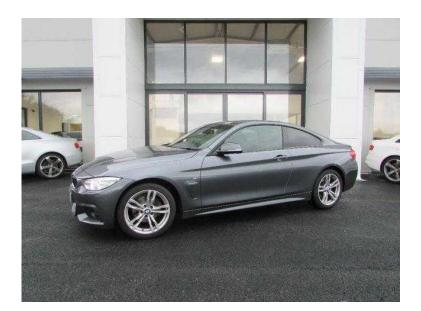

## **BMW 4 Series 2014 (19,979 GBP)**

East Midlands, Northamptonshire https://www.freeadsz.co.uk/x-451091-z

SAT NAV + XDRIVE + M SPORT + AUTO + 1 OWNER WITH SERVICE HISTORY, Air Conditioning, Automatic with Two Zone Control, Cruise Control with Brake Function, DAB Tuner, Park Distance Control (PDC), Front and Rear, Seat Heating for Driver and Front Passenger, 18in Light Alloy M Star Spoke Style 441M Wheels with Mixed Tyres, Alarm System (Thatcham 1) with Remote Control, Bluetooth Hands Free Facility, Comfort Go Keyless Engine Start, Dakota Leather Upholstery, Electronic Windows Front with Open/Close Fingertip Control, Anti-Trap Facility and Comfort Closing Function, Heat Protection Glazing with Green-Tint, Hill Start Assistant, Rain Sensor, Tyre Pressure Monitor. IN MINERAL GREY, THIS VEHICLE IS LOCATED AT PREMIER CAR SUPERMARKET, CARRIERS ROAD (A38 NORTH) DERBY DE65 6GY. £19,979 p/x welcome Air Conditioning, Cruise