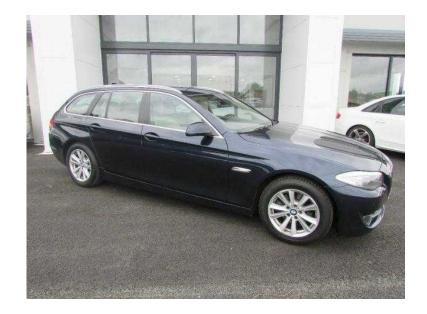

## **BMW 5 Series 2010 (10,995 GBP)**

Location **East Midlands, Northamptonshire** https://www.freeadsz.co.uk/x-451092-z

AUTO + LEATHER + DIESEL + 1 OWNER WITH 5X SERVICES, Air Conditioning, Automatic with Two Zone Control, Cruise Control with Brake Function and Speed Limiting Function, Park Distance Control (PDC), Front and Rear, 17in Light Alloy V Spoke Style 236 with Run Flat Tyres and Locking Wheel Bolts, Alarm System (Thatcham 1) with Remote Control, BMW Professional Radio with Single CD Player (with MP3 Playback Capability), Bluetooth Telephone Preparation, Electric Windows Front and Rear, with Open/Close Fingertip Control, Anti Trap Facility and Comfort Opening/Closing Function All Round, Hill Start Assistant, Keyless Starting of Engine Ignition Start/Stop Button, Non-Metallic Paintwork, On Board Computer (OBC), Rain Sensor, Standard Seats Front, Part Electric Adjustment, Tyre Puncture Warning System (TPWS), Upholstery Dakota Leather, Windows Heat Insulated, Tinted All Round. BLUE, THIS VEHICLE IS LOCATED AT PREMIER CAR SUPERMARKET, CARRIERS ROAD (A38 NORTH) DERBY DE65 6GY. £10,995 p/x welcome