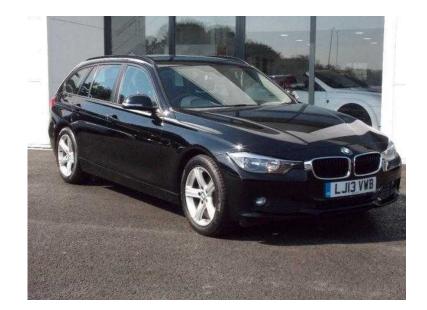

## **BMW 3 Series 2013 (11,779 GBP)**

Location **East Midlands, Northamptonshire** https://www.freeadsz.co.uk/x-451095-z

1 OWNER + 3 X BMW SERVICE STAMPS, Automatic Air Conditioning, Two Zone, Cruise Control with Brake Function, DAB Tuner, Park Distance Control (PDC), Rear, Start/Stop System, 17in Light Alloy Star Spoke Wheels with 225/50 Run Flat Tyres, Alarm System (Thatcham 1) with Remote Control, BMW Professional Radio with Single CD Player (with MP3 Playback Capability) and 6.5in Colour Display Screen, 3.5mm Auxiliary Input, Bluetooth Hands Free Facility with USB Audio Interface, Comfort Go Keyless Engine Start, Electric Windows Front and Rear, with Open/Close Fingertip Control, Antitrap Facility and Comfort Closing, Hill Start Assistant, On Board Computer (OBC), Rain Sensor, Tyre Puncture Warning System (TPWS). BLACK, THIS VEHICLE IS LOCATED AT PREMIER CAR SUPERMARKET, CARRIERS ROAD (A38 NORTH) DERBY DE65 6GY. £11,779 p/x welcome Cruise