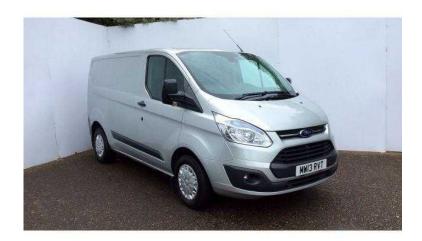

## Ford Transit Custom 2013 (10,750 GBP)

Location East of England, Suffolk https://www.freeadsz.co.uk/x-451120-z

Body Glass, Electric Front Windows With One Touch Facility For Driver And Front Passenger, Intermittent Front Wash/wipe, Tinted Glass, Brakes, ABS, ESP + EBA, Doors, LH Sliding Side Load Door, 180 Degree Opening Rear Doors Unglazed, Driver Aids, PAS, Driver Convenience, Adjustable Steering Column, Easy Fuel Capless Refuelling System, Front And Rear Parking Sensors, Second Remote Keyfob, Cruise Control With Leather Steering Wheel And Gear Knob, Driver Information, SYNC Emergency Assistance, Trip Computer, Electrical, Alternator 150A, Configurable Interior Lighting/battery Saver 30 Minutes, Power Point, Engine, Diesel Particulate Filter, 80 Litre Fuel Tank, Cold Start (-20), Misfuelling Device, Entertainment, 4 Speakers, Audio Controls Mounted On Steering Wheel, Aux Input Socket, USB Connection, Exterior Body Features, Body Coloured Front Bumper, Front Mud Flaps, Rear Mudflaps, Metallic Paint, Exterior Lights, Daytime Running Lights, Fixed Bending Lights, 'Guide Me Home' Headlights, Headlamp Levelling, Heating/Cooling/Ventilation, Recirculation Heater, Interior Features, 2 Adjustable Sunvisors, Cloth Upholstery, Driver's Seat Armrest, Glovebox With Lid, Illuminated Glovebox, Leather Gearknob, Moulded Cab Headlining, Rubber Floor Covering, Roof Console (front Seats), Interior Lights, Courtesy Light, Illuminated Footwell, Map Reading Lights, Load Compartment Interior Light, Load Area, Tie-down Loops, Half Height Load Compartment Trim Boards, Sealed Load Floor, Safety, 3 Point Seatbelts For All Seats, Drivers Airbag, Front Seatbelt Pretensioners, Height Adjustable Drivers Seatbelt Mount, Passenger Seatbelt Height Adj, Seats, Drivers Seat With Lumbar Adjust, Height Adjustable Front Headrests, Split Folding Backrest In Passenger Seat, 10 Way Adjustable Driver's Seat, Fixed Dual Passenger Seat, Service, Auto Locking On Drive-away, Auto Relocking, Configurable Unlocking, Power Door Dead Locks, Remote Central Locking, Trim Part Leather, Full Width