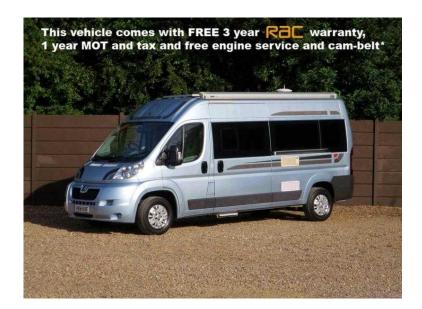

## **Auto-Sleepers Kemerton 2011 (35,995 GBP)**

Location **East Midlands, Leicestershire** https://www.freeadsz.co.uk/x-451157-z

2 BERTH, FRONT LOUNGE WITH LONG SIDE FACING SETTEE AND TRAVEL SEAT OPPOSITE CONVERTS TO MAKE A DOUBLE BED, 3 x 3-POINT SEATBELTS, FRONT SKYLIGHT, LOW ENERGY-USE LEDS THROUGHOUT, KITCHEN AREA WITH FULL OVEN/GRILL, HOB WITH EXTRACTOR, SINK, MICROWAVE, 3-WAY DOMETIC FRIDGE, REAR WASHROOM WITH SEPARATE SHOWER, FOLD DOWN WASH BASIN & ELECTRIC FLUSH CASSETTE TOILET, SWIVEL CAB SEATS, FULL CAB CURTAINS, CAB AIR CONDITIONING, CRUISE CONTROL, RADIO/CD PLAYER, REVERSING CAMERA, DRIVER & PASSENGER AIR BAGS, ELECTRIC WINDOWS & MIRRORS, AWNING, ELECTRIC ENTRANCE STEP, ALLOY WHEELS, AUTOGAS REFILLABLE LPG TANK, SOLAR PANEL, JUST 40,000!