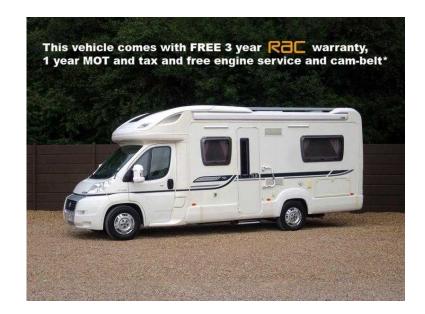

## Bessacarr E660 2010 (36,995 GBP)

Location **East Midlands, Leicestershire** https://www.freeadsz.co.uk/x-451162-z

4 BERTH WITH REAR FRENCH DOUBLE BED OVER STORAGE PLUS FRONT SINGLE DINETTE CONVERTS TO MAKE AN ADDITIONAL BED. KITCHEN AREA WITH FULL OVEN/GRILL, GAS & MAINS HOB, SINK AND LARGE A.E.S FRIDGE FREEZER WITH AUTO SWITCH-OVER. WASHROOM WITH SHOWER, WASH BASIN AND ELECTRIC FLUSH CASSETTE TOILET. TRUMA GAS & MAINS HEATING AND HOT WATER SYSTEM, FRONT PANORAMIC WINDOW, SWIVEL CAB SEATS, FULL CAB BLINDS, AIR CONDITIONING, CRUISE CONTROL, RADIO/CD PLAYER, REVERSING CAMERA, DRIVER & PASSENGER AIRBAGS, ELECTRIC WINDOWS & MIRRORS, FLYSCREEN DOOR, ELECTRIC ENTRANCE STEP, AWNING, CYCLE RACK, SOLAR PANEL, DIGITAL AERIAL, ONLY 39,000!