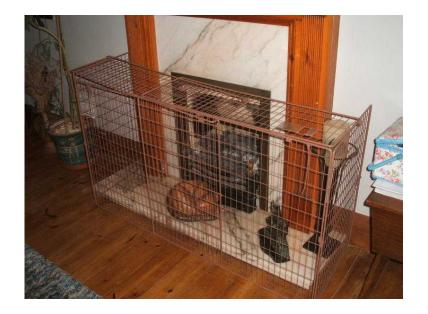

## **Extending Fireguard (fire guard) (13 GBP)**

Location **South East, West Sussex** https://www.freeadsz.co.uk/x-451164-z

Extends to fit most fireplaces Folds up easily for transportation and storage Good