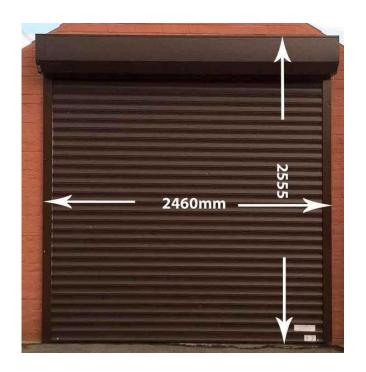

The size of my opening brick to brick is 2280mm wide x 2190mm high.

The overall width of the guide channels is 2460mm.

The overall height from the top of the box to the bottom of the guide channel is 2555mm.