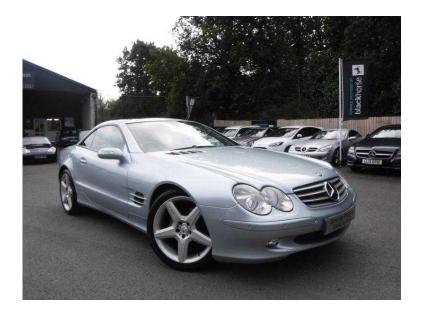

## Mercedes-Benz SL 2004 (11,995 GBP)

Location East of England, Suffolk https://www.freeadsz.co.uk/x-451211-z

\*\*\* AA INSPECTED CAR \*\*\* High Specification SL350 in Tellur Silver with Grev Leather Interior. Built with £5,840 worth of factory fitted options including : 18" 5 Spoke AMG Alloy Wheels, Panoramic Glass Vario Roof, Keyless Go, Parktronic, Telephone Pre-Wiring, 6 Disc CD Autochanger, Bi-Xenon Headlamps, Heated Front Seats, COMAND Satellite Navigation (newer version) with DVD Player, Power Folding Door Mirrors, Electric Seats, Electric Steering Column, Cruise Control, Climate Control. 2 Keys. Bookpack with all manuals. Full Service History with services recorded at 11k, 16k, 20k, 26k, 32k, 44k, 47k, 50k & 53k in March - all done by MB Main Dealers or Independent MB Specialists. 128 POINT AA INSPECTION INCLUDED WITH FULL REPORT. Car is in excellent condition, runs and drives beautifully. Call us to discuss delivery anywhere in the UK on this car. Have a look at our testimonials on our website to read more about us and the services we can offer our clients. Video walk around of this car available on our website and YouTube. 'Like' our page on Facebook for stock updates. All our vehicles HPI Checked and supplied with a AA Inspection & 12 Months AA Roadside Assistance. Car Care Plan Warranties Available for 3,6,12 or 24 Months. UK Nationwide Delivery Available. Finance Available - We have a range of lenders for all circumstances - CHALLENGE US TO BEAT YOUR FINANCE QUOTES. PX Considered. Tracker Fitting Available. Ceramic Paint Protection Available. View our website -WWW.GEORGEKINGSLEY.CO.UK - Prestige & Performance