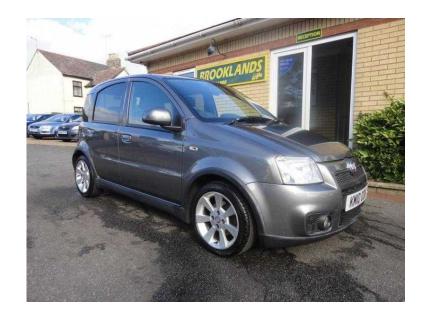

## Fiat Panda 2010 (3,995 GBP)

Location **East of England, Suffolk** https://www.freeadsz.co.uk/x-451217-z

ABS, Immobiliser, Alarm, Traction Control, Central Locking, Remote Central Locking, Power Steering, Air Conditioning, Climate Control, Electric Windows, Trip Computer, CD Player, Rear Wash/wipe, Electric Mirrors, Rear Spoiler, Front Fog Lamps, Height Adjustable Seat, Adjustable Steering Column, Sports Seats, Rear Headrests, Multiple Airbags, Retractable Headrests, Radio, Privacy Glass, Folding Rear Seats, Head Restraints, Locking Wheel Nuts, Metallic Paintwork, Colour Coded Body, Cloth Upholstery,