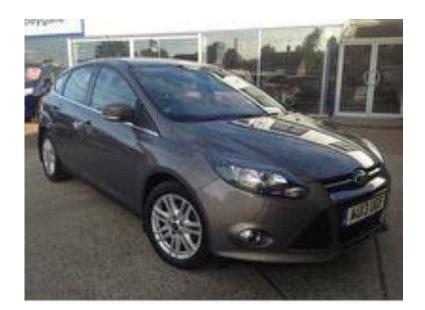

## Ford Focus 2013 (9,499 GBP)

Location East of England, Suffolk https://www.freeadsz.co.uk/x-451220-z

Local two owner car with full ford dealer service history, Upgrades Metallic Paint, 12 months warranty, 12 months MOT, Last serviced on 12/02/2016 at 28,978 miles, Full dealership history, Excellent bodywork, Interior Excellent Condition, Standard Features Air Conditioning Dual-Zone Electronic Automatic Temperature Control (DEATC), Quickclear Heated Windshield, Cruise Control with Active Speed Limiter, Cruise Control with Speed Limiter, Sony DAB Audio System, Bluetooth, Voice Control System, Sony Audio System, 4.2TFT Display, Branded Integrated Control Panel, USB/AUX, Automatic Wipers with Rain Sensor, Bluetooth Hands Free Phone, Electric Power Assisted Steering (EPAS), Remote Central/Double Locking, Electrically Operated Front and Rear Windows, with One Touch Lowering/Closing and Global Closing, Ford Eco Mode Driver Information System, Hill Start Assist, Thatcham Category 1 Perimeter and Volume Sensing Alarm, 16in 10x2 Spoke Alloy Wheels (215/55 Tyres) with Locking Wheel Nuts, Remote central locking. Lunar Sky Metallic, We have over 40 Years experience serving customers with New and Used Fords across East Anglia, £9,499 Remote Central Locking, Cruise Control,