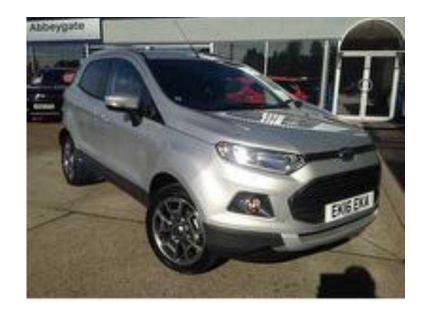

## Ford Ecosport 2016 (150 GBP)

Location **East of England, Suffolk** https://www.freeadsz.co.uk/x-451223-z

Heated Front Windscreen, Privacy Glass & Half Leather Upholstry, Upgrades Rear View Camera, Winter Pack, Sony Navigation with DAB Digital Radio, Metallic Paint, Rear Privacy Glass, Excellent bodywork, Black Part leather interior Excellent Condition, Standard Features Cruise Control, Electronic Automatic Temperature Control (EATC), Voice Control, Alloy Wheels 17in 5x2 Spoke with Locking Wheel Nuts, Bluetooth, Electric Front and Rear Windows with One-Touch Opening/Closing on Drivers Side, Hill Start Assist, Radio/CD, 4.2in TFT Colour Display, AUX Connections for External Music Devices, Ford SYNC Includes Emergency Assistance, Rain Sensing Wipers, Thatcham Alarm, Tyre Pressure Monitoring System (TPMS), Upholstery Partial Leather Seat Trim. Metallic Moondust Silver, We have over 40 Years experience serving customers with New and Used Fords across East Anglia, £15,000