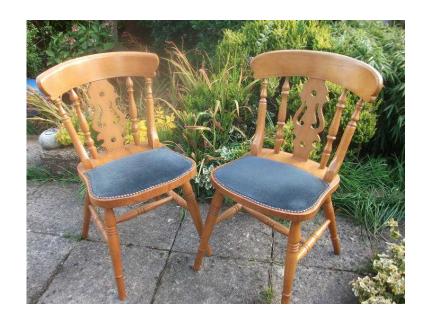

## pair of stable solid heavy dining chairs ideal for christmas guests or up cycle (18 GBF

South West, Hampshire Location https://www.freeadsz.co.uk/x-451290-z

pair of wooden chairs as pic with material pad on seat use as is or upcycle project material is blue but if youre painting them could be removed and have plain seat? solid stable chairs ripe for loving touch collection from