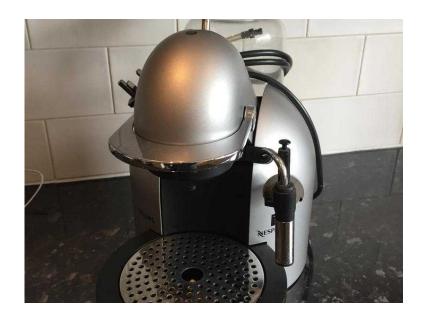

## **Krups Nespresso Coffee Machine (25 GBP)**

Location **South East, East Sussex** https://www.freeadsz.co.uk/x-451297-z

|    | Krups<br>Machine<br>https://www | Nespresso<br>.freeadsz.co.uk | Coffee<br>(/x-4512 |
|----|---------------------------------|------------------------------|--------------------|
|    | Krups<br>Machine                | Nespresso                    | Coffee             |
|    | https://www<br>97-z             | .freeadsz.co.uk              | √x-4512            |
|    | Krups<br>Machine                | Nespresso                    | Coffee             |
|    | https://www<br>97-z             | .freeadsz.co.uk              | dx-4512            |
|    | Krups<br>Machine                | Nespresso                    | Coffee             |
|    | https://www<br>97-z             | .freeadsz.co.uk              | √x-4512            |
| 細胞 | Krups<br>Machine                | Nespresso                    | Coffee             |
|    | https://www<br>97-z             | .freeadsz.co.uk              | √x-4512            |
|    | Krups<br>Machine                | Nespresso                    | Coffee             |
|    | https://www<br>97-z             | .freeadsz.co.uk              | (/x-4512           |
|    | Krups<br>Machine                | Nespresso                    | Coffee             |
|    | https://www<br>97-z             | .freeadsz.co.uk              | √x-4512            |
|    | Krups<br>Machine                | Nespresso                    | Coffee             |
|    | https://www<br>97-z             | .freeadsz.co.uk              | (/x-4512           |
|    | Krups<br>Machine                | Nespresso                    | Coffee             |
|    | https://www<br>97-z             | .freeadsz.co.uk              | √x-4512            |
|    | Krups<br>Machine                | Nespresso                    | Coffee             |
|    | https://www<br>97-z             | .freeadsz.co.uk              | √x-4512            |