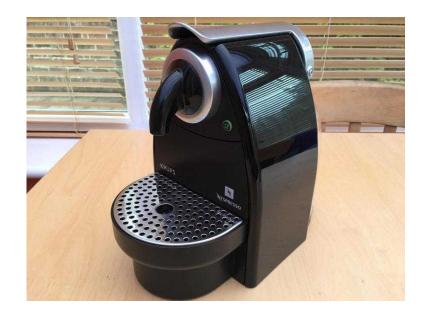

## **Nespresso Krups Coffee Machine (25 GBP)**

Location **South East, East Sussex** https://www.freeadsz.co.uk/x-451301-z

Excellent capsule pod coffee machine type 470, makes expresso and lungo coffee. Very easy to use and clean out. Just think George Clooney 'what else'. Very Good.