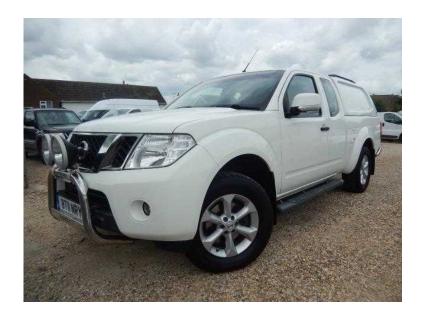

## Nissan Navara 2011 (9,995 GBP)

Location **South West, Gloucestershire** https://www.freeadsz.co.uk/x-451318-z

including power assisted steering, remote central locking, electric windows, electric mirrors, air conditioning, 4 seater cab, 4 doors, King cab giving the capacity to carry some passengers as well gaining an extra length load bed, hard top canopy, chrome A bar with front spot lights, alloy wheels, side steps and is presented in immaculate condition throughout, with our 5 Star service Package included Every effort has been made to ensure the accuracy of the above information but errors may occur. Please check with a salesperson.