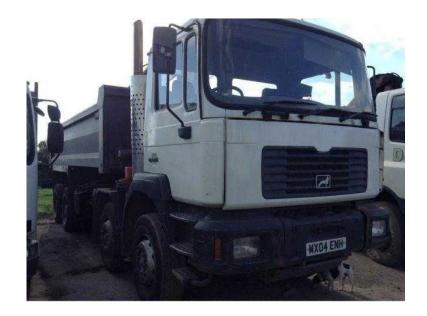

## MAN F2000 2004 (8,950 GBP)

Location **South West, Gloucestershire** https://www.freeadsz.co.uk/x-451321-z

2004 (04) MAN F 2000 35.364 VFRC DAY, £8,950, Category: Rigid Trucks, Body Type: Tipper, Make: MAN, Model: F 2000 35.364 VFRC DAY, Axle Config: 8x2, Reg Year: 04, Cab Type: Day cab, Transmission: Manual, Body Condition: 65%, Interior Condition: 50%, Overall Condition: 65%, Tyre Condition: 50%, 2004 Man 8x4 Grab Tipper, Thomason Steel Body, Manual 16 zf Speed Gearbox, Atlas 95.2 Crane and Clamb Shell Bucket, Double Drive, Hub Reduction Steel.