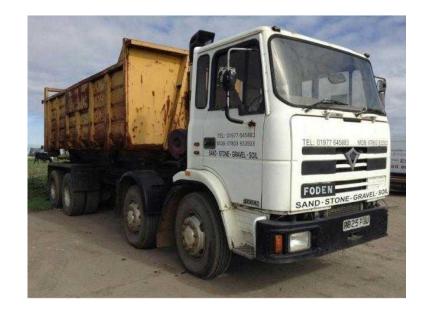

## Foden S108R 1997 (4,750 GBP)

Location **South West, Gloucestershire** https://www.freeadsz.co.uk/x-451324-z

1997 FODEN S108 S108R3 3325 D, £4,750 +VAT, Category: Rigid Trucks, Body Type: Hook Loader, Make: FODEN, Model: S108 S108R3 3325 D, Axle Config: 8x4, Cab Type: Day cab, Transmission: Manual, GVW: 32000 kg, Engine Capacity: 10000 cc, Body Condition: 65%, Interior Condition: 50%, Overall Condition: 65%, Tyre Condition: 75%, 1997 Foden 8x4 Hook Loader, Double Drive, Comes With Hook Bin, Good Site Truck, All Works Well, Good.