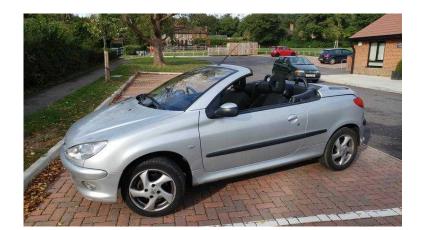

## Peugeot 206 2002 (400 GBP)

Location **South East, Surrey** https://www.freeadsz.co.uk/x-451355-z

Clutch may need replacing.;

| <u> </u>          | 温楽器      |                   |          |                   |          |                   |          | 製料                | 温料      |                   | 恕       |                   | . 676   |                   |          |                   |          |                   |          |
|-------------------|----------|-------------------|----------|-------------------|----------|-------------------|----------|-------------------|---------|-------------------|---------|-------------------|---------|-------------------|----------|-------------------|----------|-------------------|----------|
| https://www.freea | Peugeot  | https://www.freea | Peugeot  | https://www.freea | Peugeot  | https://www.freea | Peugeot  | https://www.freea | Peugeot | https://www.freea | Peugeot | https://www.freea | Peugeot | https://www.freea | Peugeot  | https://www.freea | Peugeot  | https://www.freea | Peugeot  |
| dsz.co.uk/x-451   | 206 2002 | dsz.co.uk/x-451   | 206 200 | dsz.co.uk/x-451   | 206 200 | dsz.co.uk/x-451   | 206 200 | dsz.co.uk/x-451   | 206 2002 | dsz.co.uk/x-451   | 206 2002 | dsz.co.uk/x-451   | 206 2002 |
| ω                 | )2       | ω                 | )2       | 3                 | )2       | ω                 | )2       | ω                 | 02      | ω                 | 02      | 3                 | 02      | ω                 | )2       | ω                 | )2       | ω                 | 22       |