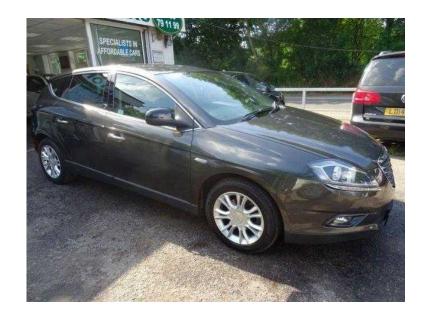

## **Chrysler Delta 2012 (6,795 GBP)**

Location **South East, Surrey** https://www.freeadsz.co.uk/x-451358-z

2012 12 CHRYSLER DELTA 1.6 M-JET SE 5d SEMI AUTOMATIC 118 BHP - Features: Great on fuel! Only £30 Road Tax! Low Mileage, Chrysler Service History, Serviced by ourselves, MOT until July 17, 1 Previous Owner, FREE 6 months Warranty, Rare Car! Semi-Auto, Air-Con, 16" Alloys In Car Entertainment Radio/CD/MP3, Air-Conditioning Alloy Wheels 16in, Power-Assisted Steering, Seat ISOFIX Anchorage Point Three Seats Rear, Air Bag Driver, Air Bag Passenger, Air Bag Side Passenger, Alarm Anti-Lock Brakes, Central Door Locking Remote, Cup Holder, Deadlocks, Electric Windows Front/Rear, Electronic Stability Programme, Grab Handles, Head Restraints Front/Rear, Immobiliser, Mirrors External Electric/Heated, Power Socket Seat Belt Pre-Tensioners Front, Seat Height Adjustment Driver/Passenger, Seat Lumbar Support Driver, Seating Capacity Five Seats, Seats Split Rear, Steering Wheel Leather, Sun Visor, Tyre Repair Kit, Upholstery Cloth FREE 6 months Warranty, HPI Clear, Low Rate Finance Available, Discounted RAC Platinum Warranties Available from only £198, RAC Dealer, Open 7 days a week, Part Exchange Welcome, Credit & Debit Cards Accepted, Friendly Family business established since 2004 with no hard sales or targets, Over 50 cars in stock, Call Lyons Farm Cars on 01403 791199 01403 7911...(click to reveal full phone number) or visit www.lyonsfarmcars.co.uk for more information and photos. Follow us on Facebook to WIN a FREE CAR worth £2000 www.facebook.com/LyonsFarmCars