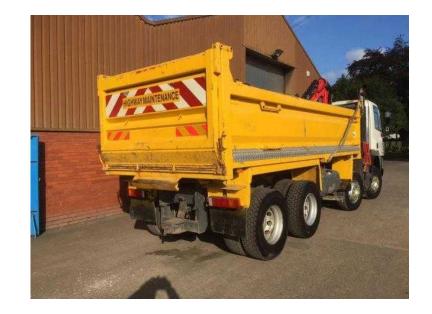

## **DAF CF 2008**

Location **West Midlands, Warwickshire** https://www.freeadsz.co.uk/x-451363-z

DAF CF85.410, EPSILON CRANE M125 L, Easy sheet, 58 Reg 2008, 8 speed gearbox, Reverse camera, Wacker carrier, 12 months MOT, 12 months crane test, 366084km. Stock No: N/A, Year: 2008 58, Mileage: N/A,