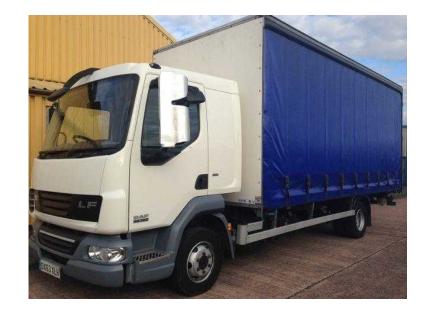

## **DAF LF 2013**

Location **West Midlands, Warwickshire** https://www.freeadsz.co.uk/x-451364-z

Vehicle Make: DAF, Vehicle Model: LF45 160 Sleeper, Registration Year: 2013, MOT Expires: 30/09/2017, Body Type: Curtain, Cab Type: Sleeper, Price: £P.O