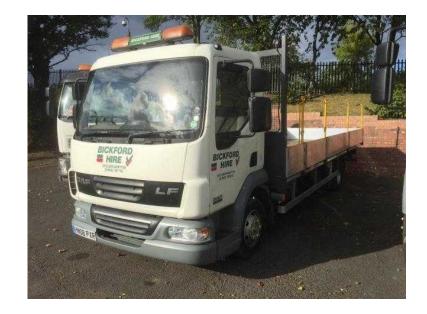

## **DAF LF 2008**

Location **West Midlands, Warwickshire** https://www.freeadsz.co.uk/x-451365-z

DAF LF 45.160 08e, Year of Manu 2008, 20ft dropside body, 12 months MOT, Fall arrest, Toolboxes, 3 seats, Tool box, Tested to October 16. Stock No: N/A, Year: 2008, Mileage: N/A,