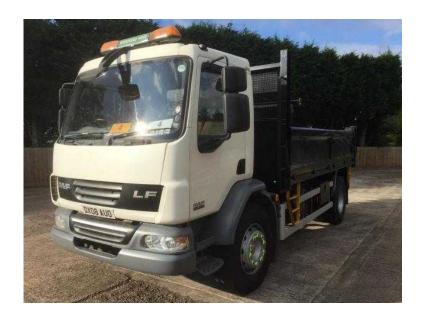

## **DAF LF 2008**

West Midlands, Warwickshire https://www.freeadsz.co.uk/x-451368-z

DAF LF 55.220, 18 ton insulated body, Chutes, divider board, tow pin, Pull over easy sheet, reverse camera, MOT January 2017, 241816km, 2008/08 Reg, Inspected ready to go. Stock No: N/A, Year: 2008 58, Mileage: N/A,