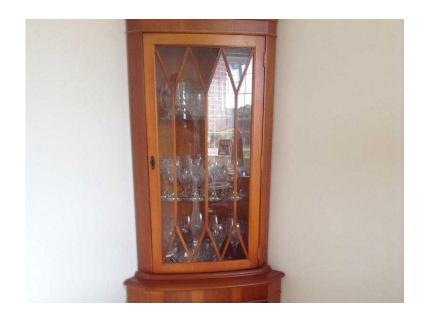

## **Corner Cabinet in yew (50 GBP)**

Location South East, East Sussex https://www.freeadsz.co.uk/x-451409-z

glass front display with light and bottom cupboard.

| -             |         |                       |         |                       |         |                       |         | ·                     |         | <u> </u>              |         |                       |         |                       |         | <u> </u>              |         |                       |         |
|---------------|---------|-----------------------|---------|-----------------------|---------|-----------------------|---------|-----------------------|---------|-----------------------|---------|-----------------------|---------|-----------------------|---------|-----------------------|---------|-----------------------|---------|
|               |         | 「굿긠밭                  |         |                       |         |                       |         |                       |         |                       |         |                       |         |                       |         |                       |         |                       |         |
| https://www.f | Corner  | https://www.f<br>09-z | Corner  | https://www.f<br>09-z | Corner  | https://www.t<br>09-z | Corner  | https://www.t<br>09-z | Corner  | https://www.f<br>09-z | Corner  | https://www.f<br>09-z | Corner  | https://www.t<br>09-z | Corner  | https://www.f<br>09-z | Corner  | https://www.f<br>09-z | Corner  |
| reeadsz.co.   | Cabinet | reeadsz.co.           | Cabinet | reeadsz.co.i          | Cabinet | reeadsz.co.           | Cabinet | reeadsz.co.           | Cabinet | reeadsz.co.           | Cabinet | reeadsz.co.i          | Cabinet | reeadsz.co.           | Cabinet | reeadsz.co.i          | Cabinet | reeadsz.co.           | Cabinet |
| uk/x-4514     | in yew  | uk/x-4514             | in yew  | uk/x-4514             | in yew  | uk/x-4514             | in yew  | uk/x-4514             | in yew  | uk/x-4514             | in yew  | uk/x-4514             | in yew  | uk/x-4514             | in yew  | uk/x-4514             | in yew  | uk/x-4514             | in yew  |
|               |         |                       |         |                       |         |                       |         |                       |         |                       |         |                       |         |                       |         |                       |         |                       |         |