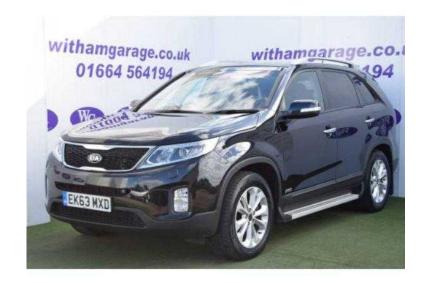

## **Kia Sorento 2013 (22,995 GBP)**

Location **East Midlands, Nottinghamshire** https://www.freeadsz.co.uk/x-451433-z

2013 (63 reg), Details, Diesel, Automatic, 16014 miles, Reg: EK63MXD, Driving, 4-wheel drive, Power Steering, ABS, Traction Control, Exterior, 4-Wheel Drive, Black Metallic, Alloy Wheels, Alarm/Immobiliser, Remote Locking, Electric Mirrors, Panoramic Roof, Towbar, Roof Rails, Front Fog Lights, Reversing Camera, Privacy Glass, Park Assist (R), Interior, Black Leather, Climate Control, Electric Windows, CD Player, USB/AUX, Electric Seats, Heated & Cooled Seats, Sat Nav, Factory Fit Bluetooth, 1 Owner, Cruise Control