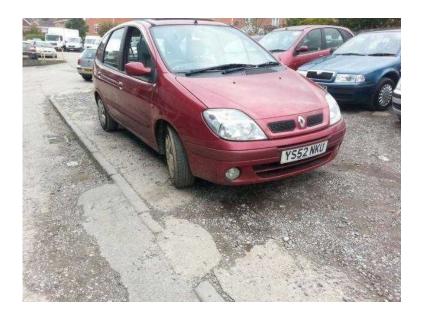

## Renault Scenic 2002 (290 GBP)

Location Yorkshire and the Humber, North Yorkshire https://www.freeadsz.co.uk/x-451555-z

++ 5 MONTHS MOT ++ ONLY 2 PREVIOUS OWNERS ++, 2 Electric Tilt & Slide Sunroofs, Manual Air-Conditioning, Electric Windows (Front), Multi CD Player, In Car Entertainment (Radio/Cassette). RED, LOOKS AND DRIVES WELL FOR AGE, LOCATED AT OUR PART EXCHANGE CLEARANCE CENTRE, BD19 5BD, CALL 07812 034432 07812 0344...(click to reveal full phone number) TO VIEW, PRICED TO SELL... OPEN MONDAY TO FRIDAY 9 TIL 6, SATURDAY 9 TIL 5 AND SUNDAY 10 TIL 4, £290 p/x