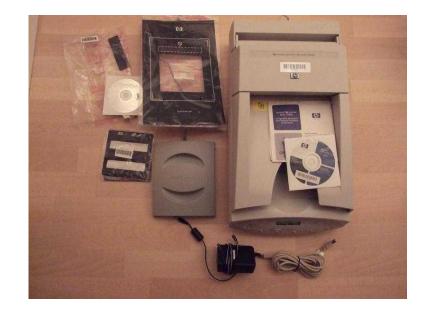

## Scanner (10 GBP)

Location **South East, Berkshire** https://www.freeadsz.co.uk/x-451567-z

HP scanjet7400c.

| Scanner  https://www.freeadsz.co.uk/x-4515 67-z | Scanner  https://www.freeadsz.co.uk/x-4515 67-z | Scanner  https://www.freeadsz.co.uk/x-4515 67-z | Scanner  https://www.freeadsz.co.uk/x-4515 67-z | Scanner https://www.freeadsz.co.uk/x-4515 67-z | Scanner https://www.freeadsz.co.uk/x-4515 67-z |
|-------------------------------------------------|-------------------------------------------------|-------------------------------------------------|-------------------------------------------------|-------------------------------------------|-------------------------------------------|-------------------------------------------|-------------------------------------------|------------------------------------------------|------------------------------------------------|