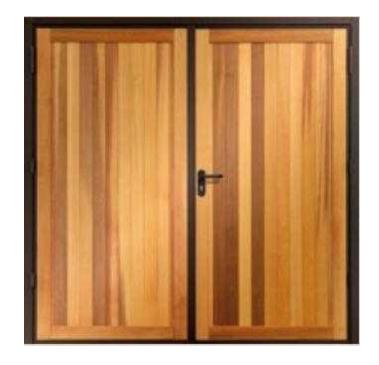

## **Garage door**

Location **South East, West Sussex** https://www.freeadsz.co.uk/x-451579-z

Brand new garage door side hung, size 2170 x 2000 bargain at £500 was over £1000, never been

|                  | Garage | https://www.freeadsz.co.uk | Garage |                  | Garage |                  | Garage | https://www.freeadsz.co.uk |        | https://www.freeadsz.co.uk | Garage |                  | Garage | Garage | https://www.freeadsz.co.uk | Garage | https://www.freeadsz.co.uk | Garage |
|------------------|--------|----------------------------|--------|------------------|--------|------------------|--------|----------------------------|--------|----------------------------|--------|------------------|--------|--------|----------------------------|--------|----------------------------|--------|
| dsz.co.uk/x-4515 | e door | dsz.co.uk/x-4515           | e door | dsz.co.uk/x-4515 | e door | dsz.co.uk/x-4515 | e door | dsz.co.uk/x-4515           | e door | dsz.co.uk/x-4515           | e door | dsz.co.uk/x-4515 | e door |        | dsz.co.uk/x-4515           | e door | dsz.co.uk/x-4515           | e door |