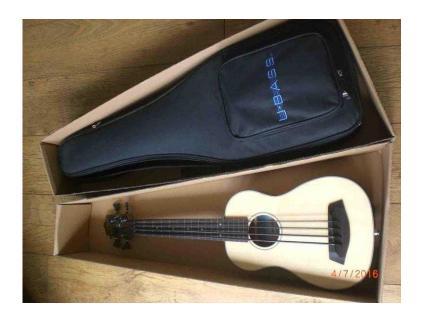

## Electric fretless bass ukelele by Kala - solid spruce top, boxed (295 GBP)

South East, East Sussex Location

https://www.freeadsz.co.uk/x-451591-z

Kala Ubass ukelele, fretless, tiny bass, massive sound similar to double bass and more.

Still in box.

Solid Spruce Top

Mahogany back and sides

Mahogany and Rosewood neck and bridge

21" scale

Black Die-Cast Tuners

Shadow U-Bass Active EQ electronics

Road Toad Pahoehoe Strings.

Must be seen to be believed. Cash on collection only.

Please do not ask me to post it or offer couriers -

bass uk

| the://www.freeadez.co.iik/x-2 |
|-------------------------------|
|-------------------------------|