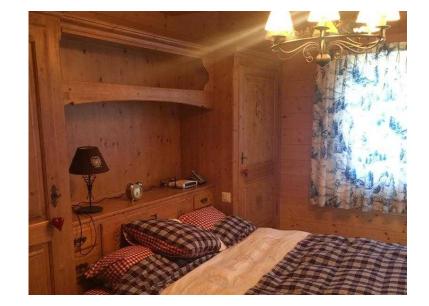

## **Bed with wardrobes (10 GBP)**

Location London, London https://www.freeadsz.co.uk/x-451683-z

Double bed with two big wardrobes;

| Bed                   | with        | wardrobes   |
|-----------------------|-------------|-------------|
| https://www.1<br>83-z | freeadsz.co | o.uk/x-4516 |
| Bed                   | with        | wardrobes   |
| https://www.t         | freeadsz.cc | o.uk/x-4516 |
| Bed                   | with        | wardrobes   |
| https://www.f<br>83-z | freeadsz.cc | o.uk/x-4516 |
| Bed                   | with        | wardrobes   |
| https://www.1<br>83-z | reeadsz.cc  | o.uk/x-4516 |
| Bed                   | with        | wardrobes   |
| https://www.1<br>83-z | freeadsz.cc | o.uk/x-4516 |
| Bed                   | with        | wardrobes   |
| https://www.t         | freeadsz.co | o.uk/x-4516 |
| Bed                   | with        | wardrobes   |
| https://www.t         | freeadsz.co | o.uk/x-4516 |
| Bed                   | with        | wardrobes   |
| https://www.1         | freeadsz.co | o.uk/x-4516 |
| Bed                   | with        | wardrobes   |
| https://www.1<br>83-z | freeadsz.co | o.uk/x-4516 |
| Bed                   | with        | wardrobes   |
| https://www.t         | freeadsz.co | o.uk/x-4516 |