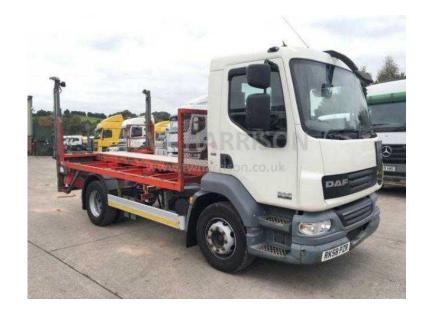

## **DAF LF 2008**

Location **East Midlands, Leicestershire** https://www.freeadsz.co.uk/x-451755-z

DAF LF 55 220, 2008 58 REG LF 55 220 14 TON CHASSIS CAB, EURO 5, SPRING SUSPENSION, DAY CAB, AS TRONIC GEARBOX, REVERSING CAMERA, AIR CON, WHEEL BASE CAN BE ALTERED, 386,000 KMS, EX BOC. Stock Code: 044, Year: 2008, Mileage: 386,000 KMS, £POA, Reversing