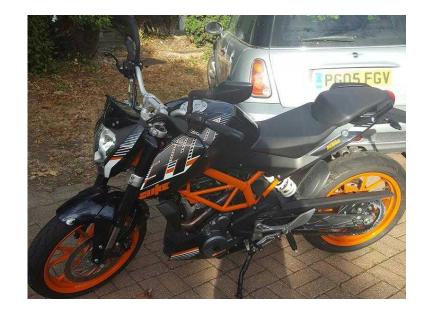

## KTM 390 DUKE 2015 (3,500 GBP)

Location **East of England, Essex** https://www.freeadsz.co.uk/x-451791-z

KTM 390 in black and orange. Completely standard and never been dropped or thrashed. 1 owner from new. Tyres are like new. This bike is an excellent commuter and has real road presence. Excellent performance comes from a single cylinder engine that works amazing in this light bike. Handles like a dream and I have had no scary moments. Excellent bike for novice or experienced rider and can be ridden on the A2 LICENCE. Perfect condition and I even will in a genuine service.