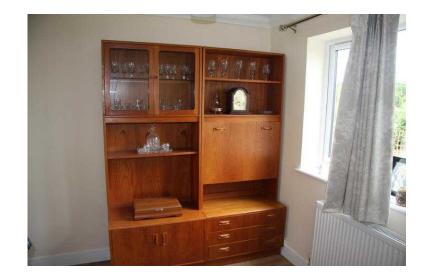

## G Plan furniture (30 GBP)

Location South East, Surrey https://www.freeadsz.co.uk/x-451840-z

G Plan cabinet and cocktail bar including corner unit. The cocktail cabinet has built in lights and mirrors. The main 2 units measures apprx 163cms in total length and come in 2 halves. The corner unit adds a further 45cms and can be added to the main unit as an end unit or can stand alone. This end unit also has back lighting. The whole G Plan is a well made piece of furniture and is in very good conditon.;