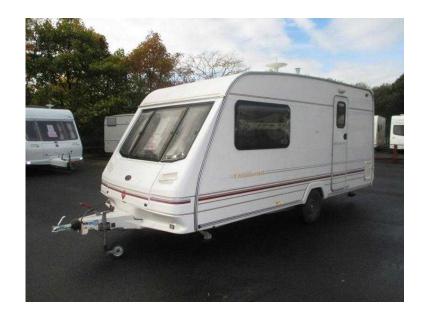

## **Sterling Eccles 1998 (2,950 GBP)**

Location North, Tyne And Wear https://www.freeadsz.co.uk/x-451878-z

SPECIFICATION: 2 berth, single axle, unlaiden weight 18cwt / 930kg, body length guide only 16ft. LAYOUT: front straight seats, mid kitchen, end washroom. FEATURES: This caravan is sold on a 'as seen' basis. There is no warranty cover and it has not been assessed by our workshop. 2 Berth, Rear Washroom, Single