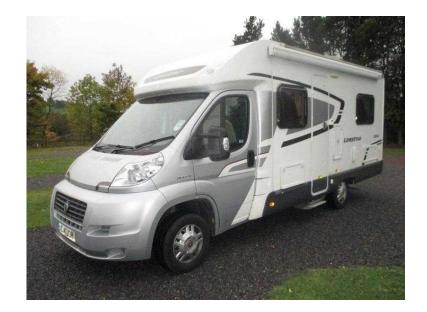

## **Swift Lifestyle 2012 (32,995 GBP)**

Location North, Tyne And Wear https://www.freeadsz.co.uk/x-451879-z

Fiat Swift Lifestyle 664.2.3I 130 Multijet, 17,500 miles. registered December 2012, Reg number HK62 LKF.4 Berth, 4 Seat Belts. Mains electric dual batteries and mains charger, washroom with hand basin swivel cassette toilet and shower, 3 way fridge, hob/oven/grill. Gas and electric room heater and hot water. Double glazing flyscreens and blinds. Heki rooflight.Flyscreen on caravan door, Rollout canopy and cycle rack fitted.TV aerial & booster,6 speed gearbox,cab air conditioning,cruise control,electric mirrors/windows, APPROXIMATE DIMENSIONS Length 6720mm/22'11". Height 2850mm/9'4". Width 2240mm/7'4". Weight 3500kg.More photographs to follow 4 Berth, Rear Belts, Fixed