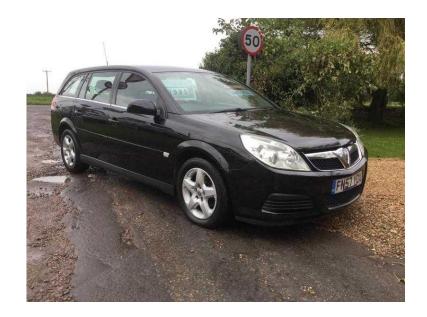

## Vauxhall Vectra 2007 (2,995 GBP)

Location East Midlands, Lincolnshire https://www.freeadsz.co.uk/x-451890-z

ABS, Traction Control, Remote Central Locking, Power Steering, Air Conditioning, Trip Computer, CD Player, Electric Mirrors, Front Fog Lamps, Tow Pack, Parking Sensors, Height Adjustable Seat, Adjustable Steering Column, Multi-function Steering Wheel, Brake Assist, Rear Headrests, Front Centre Armrest, Multiple Airbags, Automatic Electric Windows, Anti-Theft System, Folding Rear Seats, Rear Armrest, Metallic Paintwork, Cloth Upholstery, 2 Keys, 12 Months M.O